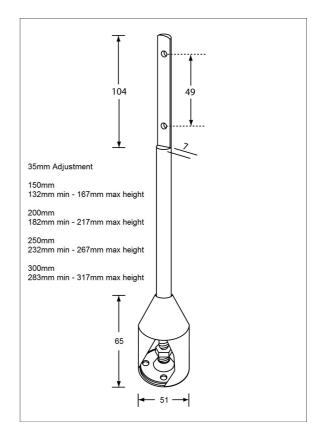

#### **Specification**

| Material | #304 Stainless Steel                                                                                                                                                                     |
|----------|------------------------------------------------------------------------------------------------------------------------------------------------------------------------------------------|
| Finish   | Satin Stainless Steel                                                                                                                                                                    |
| Features | Off Floor System<br>35mm Adjustment                                                                                                                                                      |
| Specify  | 110_150LEG: 132mm min - 167mm max<br>height<br>110_200LEG: 182mm min - 217mm max<br>height<br>110_250LEG: 232mm min - 267mm max<br>height<br>110_300LEG: 283mm min - 317mm max<br>height |